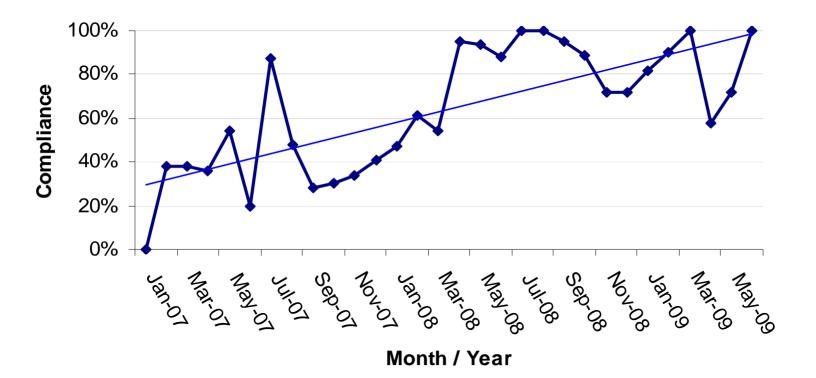

## **Medication reconciliation**

- Variety of approaches / variable success
- Pharmaceutical Review Policy (2007)
- Paper-based forms at most sites
  - No 2 forms are the same
  - (generally) replaces use of med history section on NIMC
- 3 hospitals not using forms
- Level of compliance varies
- User dependent (predominantly pharmacy)