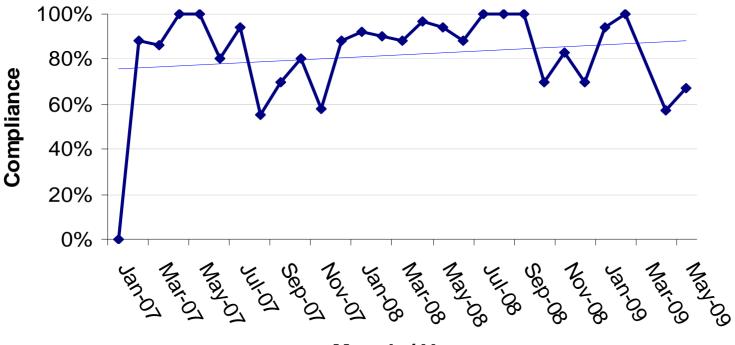

## **Medication reconciliation**

- Variety of approaches / variable success
- Pharmaceutical Review Policy (2007)
- Paper-based forms at most sites
  - No 2 forms are the same
  - (generally) replaces use of med history section on NIMC
- 3 hospitals not using forms
- Level of compliance varies
- User dependent (predominantly pharmacy)