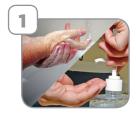

## **Visitors**

See a nurse for information before entering the room

For all staff

# **Droplet Precautions**

in addition to Standard Precautions

#### **Before entering room**



Perform hand hygiene



Put on a surgical mask

#### On leaving room



Dispose of mask



Perform hand hygiene

### **Standard Precautions**

And always follow these standard precautions

- Perform hand hygiene before and after every patient contact
- Use PPE when risk of body fluid exposure
- Use and dispose of sharps safely
- Perform routine environmental cleaning
- Clean and reprocess shared patient equipment
- Follow respiratory hygiene and cough etiquette
- Use aseptic technique
- Handle and dispose of waste and used linen safely