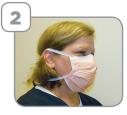

## **Visitors**

See a nurse for information before entering the room

For all staff

# **Droplet Precautions**

in addition to Standard Precautions

#### **Before entering room**



Perform hand hygiene



Put on a surgical mask

#### On leaving room



Dispose of mask



Perform hand hygiene

### **Standard Precautions**

And always follow these standard precautions

- Perform hand hygiene before and after every patient contact
- Use PPE when risk of body fluid exposure
- Use and dispose of sharps safely
- Perform routine environmental cleaning
- Clean and reprocess shared patient equipment
- Follow respiratory hygiene and cough etiquette
- Use aseptic technique
- Handle and dispose of waste and used linen safely