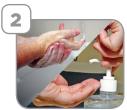

### **Standard Precautions**

And always follow these standard precautions

- Perform hand hygiene before and after every patient contact
- Use PPE when risk of body fluid exposure
- Use and dispose of sharps safely
- Perform routine environmental cleaning
- Clean and reprocess shared patient equipment
- Follow respiratory hygiene and cough etiquette
- Use aseptic technique
- Handle and dispose of waste and used linen safely