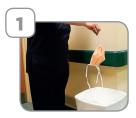

### **Standard Precautions**

And always follow these standard precautions

- Perform hand hygiene before and after every patient contact
- Use PPE when risk of body fluid exposure
- Use and dispose of sharps safely
- Perform routine environmental cleaning
- Clean and reprocess shared patient equipment
- Follow respiratory hygiene and cough etiquette
- Use aseptic technique
- Handle and dispose of waste and used linen safely