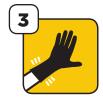

## **Before entering room**

Perform hand hygiene

Put on N95 or P2 mask

Perform a fit check of the mask

#### **Before entering room**

Perform hand hygiene

Put on N95 or P2 mask

Perform a fit check of the mask

### **Before entering room**

Perform hand hygiene

Put on a surgical mask

## **Before entering room**

Perform hand hygiene

Put on a surgical mask