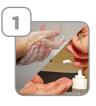

## **Before entering room**

Perform hand hygiene

Put on N95 or P2 mask

Perform a fit check of the mask

#### **Before entering room**

Perform hand hygiene

Put on N95 or P2 mask

Perform a fit check of the mask