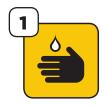

### **Before entering room**

Perform hand hygiene

Put on gown or apron

Put on gloves