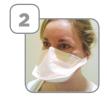

## **Before entering room**

Perform hand hygiene

Put on N95 or P2 mask

Perform a fit check of the mask

#### **Before entering room**

Perform hand hygiene

Put on N95 or P2 mask

Perform a fit check of the mask