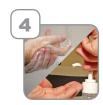

### On leaving room

Dispose of gloves

Perform hand hygiene

Dispose of gown or apron

See a nurse for information before entering the room

### On leaving room

Dispose of gloves

Perform hand hygiene

Dispose of gown or apron