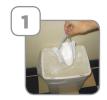

#### On leaving room

Dispose of mask

See a nurse for information before entering the room

### On leaving room

Dispose of mask

See a nurse for information before entering the room

## On leaving room

Dispose of mask

See a nurse for information before entering the room