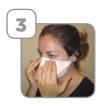

### **Before entering room**

Perform hand hygiene

Put on a surgical mask

## **Before entering room**

Perform hand hygiene

Put on a surgical mask