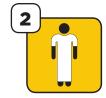

### **Before entering room**

Perform hand hygiene

Put on gown or apron

Put on gloves